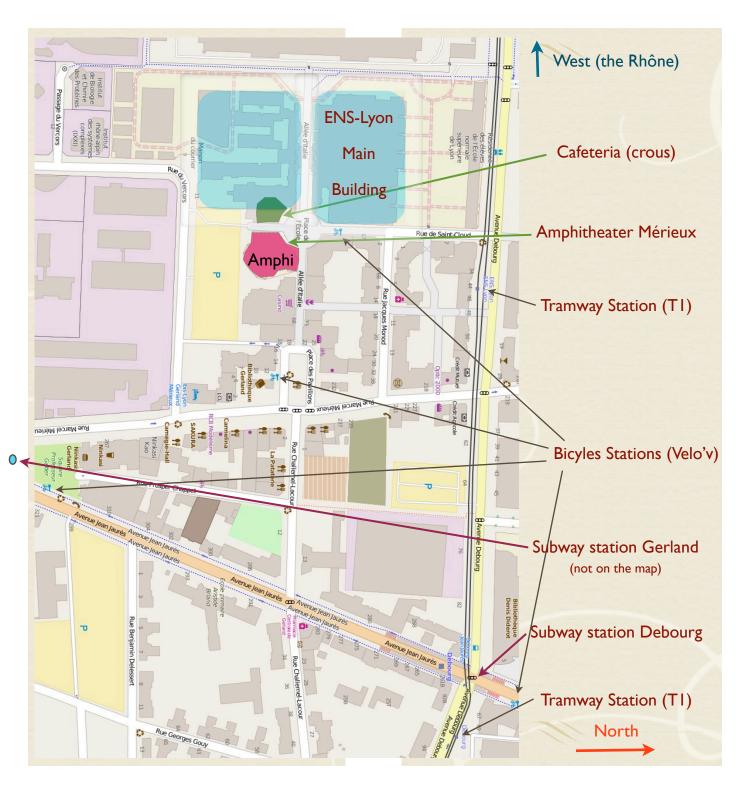

## Facilities

--- Post Office ---

15, rue Jacques Monod from 9 a.m. to 6 p.m.

--- Pharmacy ----

7, rue Jacques Monod 04 78 68 08 19

### --- Vélo'v Bicycles---

#### Nearby stations for the Vélo'v bicycles

-- place de l'école

-- place des pavillons

-- square Galtier

--Avenue Jean Jaurès near the subway station Debourg.

-- At the intersection between rue Simon Fryd and rue de Gerland.

(see www.velov.grandlyon.com)

--- Transportation ---

Subway Line B, direction Gare d'Oullins, stop at station Debourg.

Tramway T1, direction Debourg, stop at the station ENS Lyon.

(see\_www.tcl.fr/Tarifs/Tickets for prices, tickets, etc)